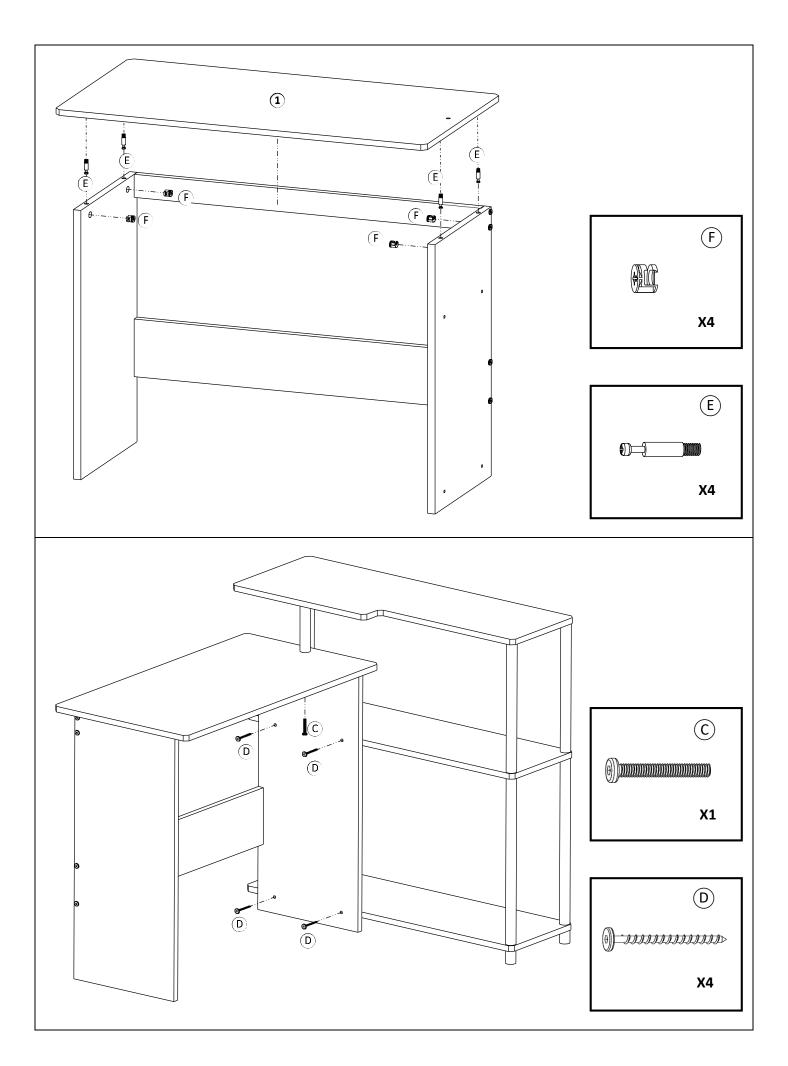

## \*\* Do not fully tighten screws until fully assembled \*\*\*

|             | COMPONENT PARTS  |          |  |  |  |
|-------------|------------------|----------|--|--|--|
| DESCRIPTION | PART NAME        | QTY(PCS) |  |  |  |
| 1)          | DESKTOP          | 1        |  |  |  |
| 2           | LOWER REAR PANEL | 1        |  |  |  |
| 3           | UPPER REAR PANEL | 1        |  |  |  |
| 4)          | WOOD SHELF       | 2        |  |  |  |
| (5)         | SHELF TOP        | 1        |  |  |  |
| 6           | SIDE PANEL       | 1        |  |  |  |
| 7           | SIDE PANEL       | 1        |  |  |  |
| 8           | ROUND TUBE       | 3        |  |  |  |
| 9           | ROUND TUBE       | 3        |  |  |  |
| 10          | ROUND TUBE       | 1        |  |  |  |
| <u>(11)</u> | PIPE PLUG        | 3        |  |  |  |

## **HARDWARE REQUIRED**

| A            |                                          | HANGER BOLTS | M6x55MM   | 6  | PCS |
|--------------|------------------------------------------|--------------|-----------|----|-----|
| $\bigcirc$ B |                                          | HANGER BOLTS | M6x1-1/4" | 4  | PCS |
| <u>C</u>     |                                          | ALLEN BOLT   | M6x32MM   | 1  | PCS |
| <b>D</b>     | (H)=111111111111111111111111111111111111 | ALLEN SCREW  | M5x50MM   | 12 | PCS |
| E            |                                          | CAM BOLT     |           | 4  | PCS |
| F            |                                          | CAM LOCK     |           | 4  | PCS |
| G            |                                          | ALLEN WRENCH |           | 1  | PCS |