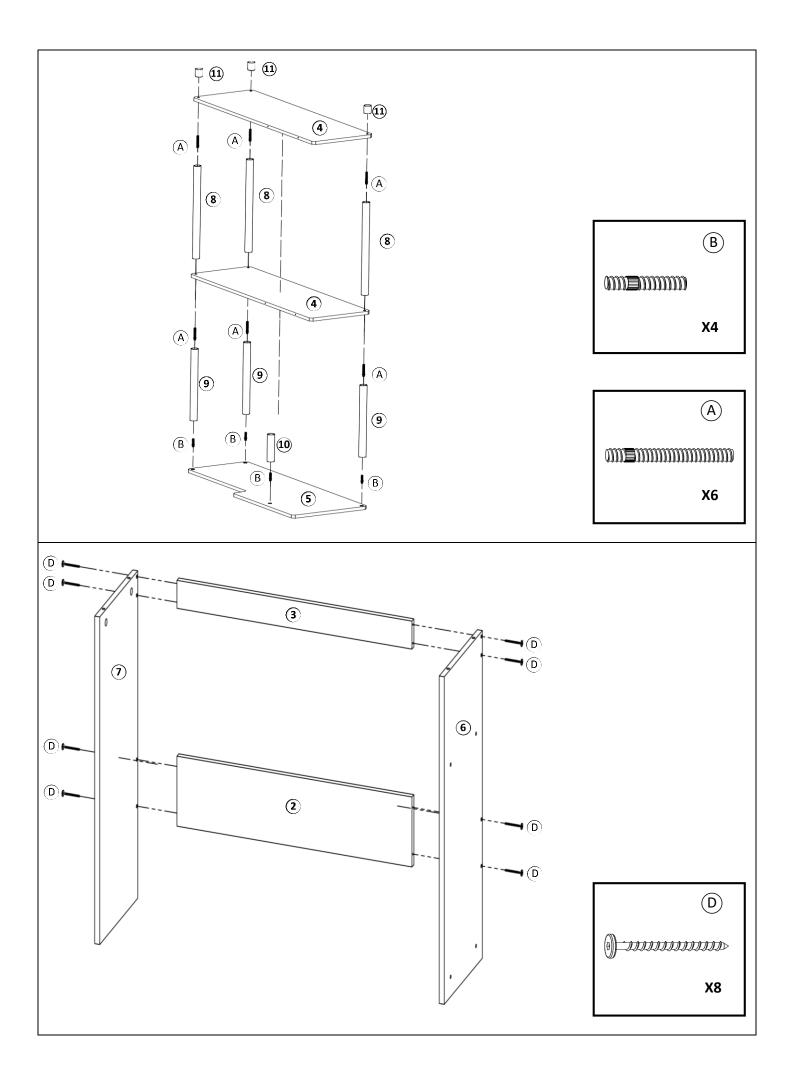

## \*\* Do not fully tighten screws until fully assembled \*\*\*

|             | COMPONENT PARTS  |          |  |  |  |
|-------------|------------------|----------|--|--|--|
| DESCRIPTION | PART NAME        | QTY(PCS) |  |  |  |
| 1)          | DESKTOP          | 1        |  |  |  |
| 2           | LOWER REAR PANEL | 1        |  |  |  |
| 3           | UPPER REAR PANEL | 1        |  |  |  |
| 4)          | WOOD SHELF       | 2        |  |  |  |
| (5)         | SHELF TOP        | 1        |  |  |  |
| 6           | SIDE PANEL       | 1        |  |  |  |
| 7           | SIDE PANEL       | 1        |  |  |  |
| 8           | ROUND TUBE       | 3        |  |  |  |
| 9           | ROUND TUBE       | 3        |  |  |  |
| 10          | ROUND TUBE       | 1        |  |  |  |
| <u>(11)</u> | PIPE PLUG        | 3        |  |  |  |

## **HARDWARE REQUIRED**

| A            |                                          | HANGER BOLTS | M6x55MM   | 6  | PCS |
|--------------|------------------------------------------|--------------|-----------|----|-----|
| $\bigcirc$ B |                                          | HANGER BOLTS | M6x1-1/4" | 4  | PCS |
| <u>C</u>     |                                          | ALLEN BOLT   | M6x32MM   | 1  | PCS |
| <b>D</b>     | (H)=111111111111111111111111111111111111 | ALLEN SCREW  | M5x50MM   | 12 | PCS |
| E            |                                          | CAM BOLT     |           | 4  | PCS |
| F            |                                          | CAM LOCK     |           | 4  | PCS |
| G            |                                          | ALLEN WRENCH |           | 1  | PCS |