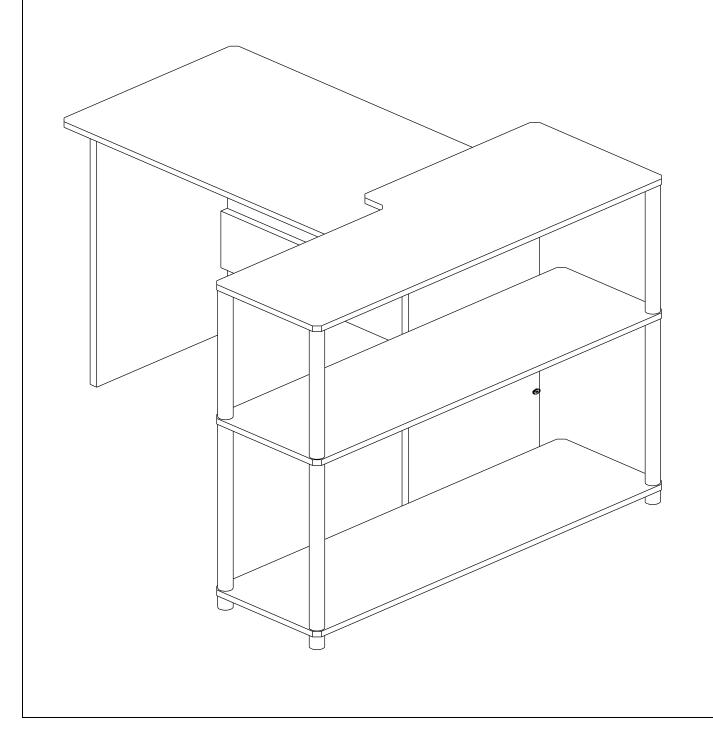

## \*\* Do not fully tighten screws until fully assembled \*\*\*

|             | COMPONENT PARTS  |          |  |  |  |
|-------------|------------------|----------|--|--|--|
| DESCRIPTION | PART NAME        | QTY(PCS) |  |  |  |
| 1)          | DESKTOP          | 1        |  |  |  |
| 2           | LOWER REAR PANEL | 1        |  |  |  |
| 3           | UPPER REAR PANEL | 1        |  |  |  |
| 4)          | WOOD SHELF       | 2        |  |  |  |
| (5)         | SHELF TOP        | 1        |  |  |  |
| 6           | SIDE PANEL       | 1        |  |  |  |
| 7           | SIDE PANEL       | 1        |  |  |  |
| 8           | ROUND TUBE       | 3        |  |  |  |
| 9           | ROUND TUBE       | 3        |  |  |  |
| 10          | ROUND TUBE       | 1        |  |  |  |
| <u>(11)</u> | PIPE PLUG        | 3        |  |  |  |